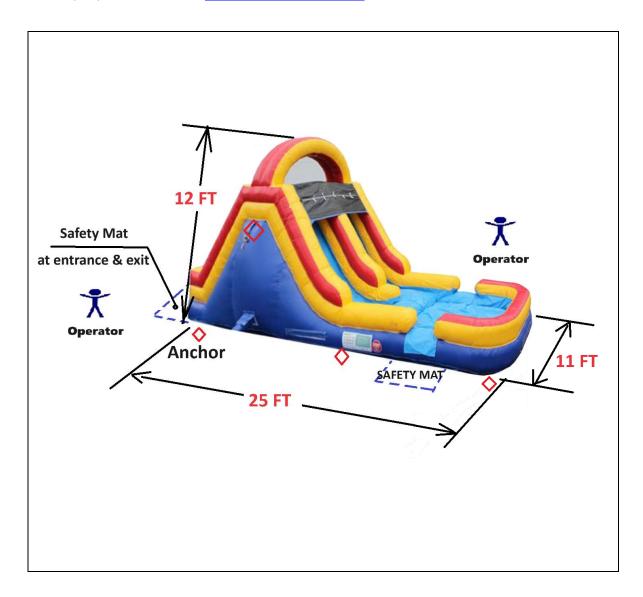

Do Not Use Stakes if the soil is in soft or medium hard condition

| Unit Specification |                         |  | Participants             |         |  |
|--------------------|-------------------------|--|--------------------------|---------|--|
| Model Number       | O-154-R                 |  | Min. Age                 | 3-Years |  |
| Model Name         | 12'L 2-Lane Slide (Red) |  | Min. Height              | 42 IN   |  |
| Length             | 25 FT                   |  | Max. Height              | 6 FT    |  |
| Width              | 11 FT                   |  | Max. Weight              | 180 LBS |  |
| Height             | 12 FT                   |  | Total Max. Weight        | NA      |  |
| Weight             | 270 LBS                 |  | Max. No. of Participants | 2       |  |
| Blower             | ONE 1.0HP               |  |                          |         |  |
| CFM of blower      | 315                     |  |                          |         |  |
| No. of Operator(s) | 2                       |  |                          |         |  |