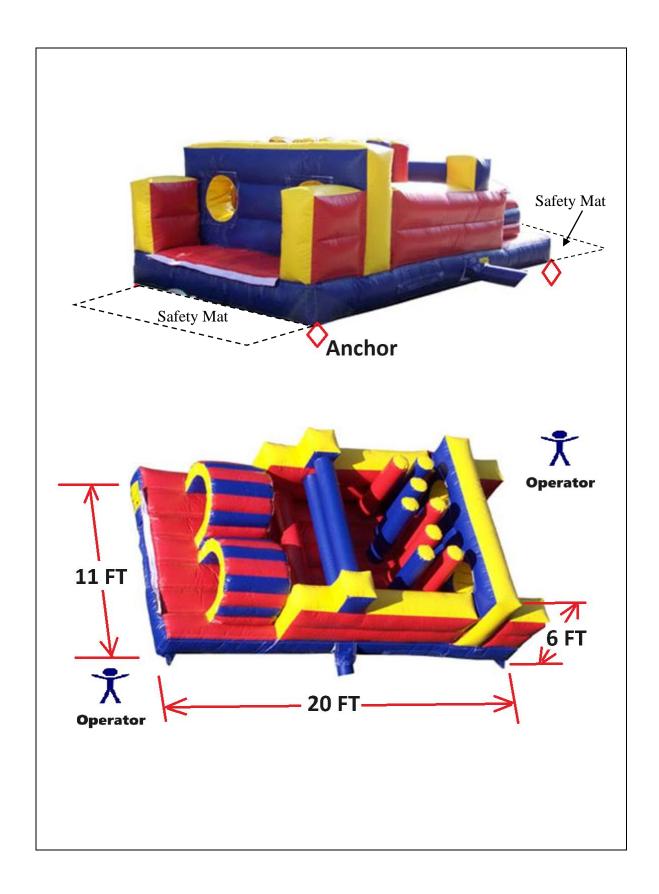

| Anchorage Requirement |                |                                             |                                |                               |  |  |  |  |
|-----------------------|----------------|---------------------------------------------|--------------------------------|-------------------------------|--|--|--|--|
|                       | No. of Anchors | with Stake                                  | with Weight<br>(Outdoor)       | with Weight<br>(Indoor)       |  |  |  |  |
| Upper Anchors         | 0              | 1"D x 18" L stakes<br>with 16"<br>embedment | 225 lbs ballast<br>each anchor | 50 lbs ballast<br>each anchor |  |  |  |  |
| Lower Anchors         | 4              | 1"D x 18" L stakes<br>with 16"<br>embedment | 225 lbs ballast<br>each anchor | 50 lbs ballast<br>each anchor |  |  |  |  |

Do Not Use Stakes if the soil is in soft or medium hard condition

| Unit Specification |                               |  | <b>Participants</b>      |         |  |
|--------------------|-------------------------------|--|--------------------------|---------|--|
| Model Number       | O-025-R                       |  | Min. Age                 | 3-Years |  |
| Model Name         | 20'L Obstacle Course<br>(Red) |  | Min. Height              | 42 IN   |  |
| Length             | 20 FT                         |  | Max. Height              | 6 FT    |  |
| Width              | 11 FT                         |  | Max. Weight              | 180 LBS |  |
| Height             | 6 FT                          |  | Total Max. Weight        | NA      |  |
| Weight             | 220 LBS                       |  | Max. No. of Participants | 2       |  |
| Blower             | ONE 1.0HP                     |  |                          |         |  |
| CFM of blower      | 315                           |  |                          |         |  |
| No. of Operator(s) | 2                             |  |                          |         |  |